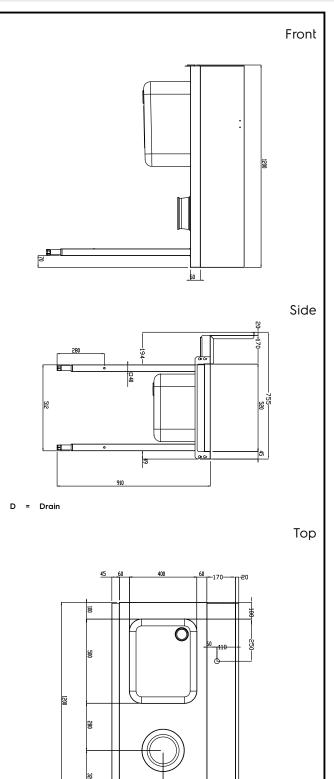

# Handling System for Rack Type Pre-wash Table with Sink and Scrape Hole, Right to Left, 1200mm

-755

# Key Information:

External dimensions, Width:<br/>865410 (BHRPTBH12R)1200 mmExternal dimensions, Depth:<br/>External dimensions, Height:755 mmNet weight:<br/>Splashback Dimensions,<br/>Height:23 kgSplashback Dimensions,<br/>Height:260 mmBasin dimensions:260 mm