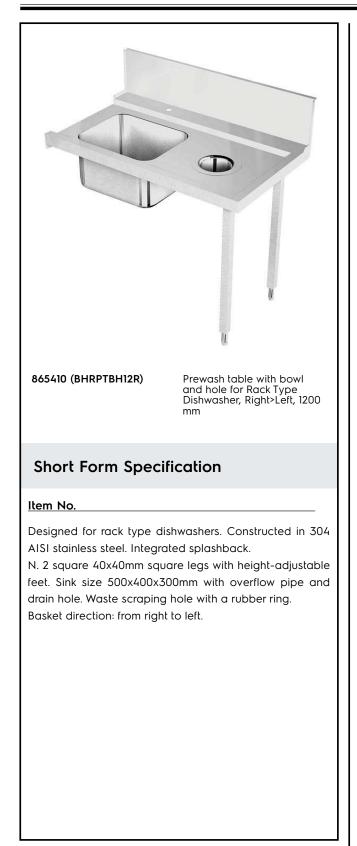

# Electrolux PROFESSIONAL

Handling System for Rack Type Pre-wash Table with Sink and Scrape Hole, Right to Left, 1200mm

| ITEM #  |      |      |  |
|---------|------|------|--|
| MODEL # |      |      |  |
| NAME #  |      |      |  |
| SIS #   | <br> | <br> |  |
| AIA #   | <br> | <br> |  |

#### **Main Features**

- Supplied knocked-down and easy to assemble.
- Designed for 500x500 mm dishwashing racks.
- The table is intended to be directly connected with the rack type in the loading side from right to left direction.
- Suitable to be installed alone with the rack type dishwasher to save space.

## Construction

- 304 AISI stainless steel construction throughout.
- Equipped with scrape hole.
- Included splashback to prevent water spatter.
- Deep anti-drip profiles completely folded with lower edge for safe and easy cleaning.
- All surfaces smooth with polished finish.
- 40x40 mm square tubular legs in AISI 304 stainless steel.
- Stainless steel feet 50 mm adjustable in height to ensure that tables drain back into the dishwasher.
- To be secured to the dishwasher and fitted with one pair of legs at the other end.
- Optionally equipped with undershelf, pre-rinse unit, strainer basket and scrap plate.

## Sustainability

 Stainless steel feet 50 mm adjustable in height to align the operation height between the dishwasher and table as well as to ensure that tables drain back into the dishwasher.

# **Optional Accessories**

• 2 legs for floor mounted PNC 855296 storing shelf

PNC 855297 🗅

- Dish scraper
- Undershelf for Dishwasher PNC 865352 🖵 table, 1200 mm
- Floor fastening kit for 2 square PNC 865386 □ legs
- Removable bridge table, 800 PNC 865418 □ mm
- Removable bridge table with PNC 865419 hole, 800 mm
- Wall/floor mounted storing PNC 865420 🖵 shelf, 1100 mm

# Key Information:

External dimensions, Width:<br/>865410 (BHRPTBH12R)1200 mmExternal dimensions, Depth:<br/>External dimensions, Height:755 mmNet weight:<br/>Splashback Dimensions,<br/>Height:23 kgSplashback Dimensions,<br/>Height:260 mmBasin dimensions:260 mm